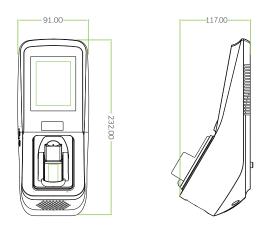

# DIMENSIONS (MM)

#### SPECIFICATIONS:

| CPU                   | 1.2GMHz                                      |
|-----------------------|----------------------------------------------|
| COMMUNICATION         | TCP/IP                                       |
| VEIN CAPACITY         | 1,000                                        |
| FINGERPRINT CAPACITY  | 1,000                                        |
| AUTHENTICATION        | Finger vein, fingerprint and card (optional) |
| AUXILIARY TERMINAL    | 1 Aux. input                                 |
| WIEGAND               | Wiegand out                                  |
| DISPLAY               | 2.8-inch capacitive screen                   |
| OPERATING VOLTAGE     | DC 12V 3A                                    |
| OPERATING TEMPERATURE | -10°C ~ 45°C                                 |
| DIMENSIONS            | 232mm×91mm×117mm(length×width×thickness)     |
| Enrollment Software   | EasyAccess 3.5                               |