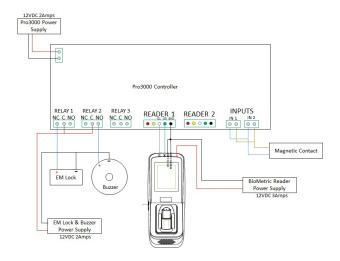

| TCP/IP                                       |
| VEIN CAPACITY         | 1,000                                        |
| FINGERPRINT CAPACITY  | 1,000                                        |
| AUTHENTICATION        | Finger vein, fingerprint and card (optional) |
| AUXILIARY TERMINAL    | 1 Aux. input                                 |
| WIEGAND               | Wiegand out                                  |
| DISPLAY               | 2.8-inch capacitive screen                   |
| OPERATING VOLTAGE     | DC 12V 3A                                    |
| OPERATING TEMPERATURE | -10°C ~ 45°C                                 |
| DIMENSIONS            | 232mm×91mm×117mm(length×width×thickness)     |
| Enrollment Software   | EasyAccess 3.5                               |

## CONFIGURATION



# DIMENSIONS (MM)



# ORDERING INFORMATION

| Part Code        | Description                              |
|------------------|------------------------------------------|
| HON-BIOEM-1000FV | Honeywell Bio Secure Finger Vein with EM |
| HON-BIOMI-1000FV | Honeywell Bio Secure Finger Vein with MI |

#### For more information

HBT-India Buildings@Honeywell.com

## Honeywell HBT India Buildings

Unitech Trade Centre, 5th Floor, Sector – 43 Block C, Sushant Lok Phase – 1 Gurgaon – 122002, Haryana, India Tel: +91 124 4975000 www.honeywell.com