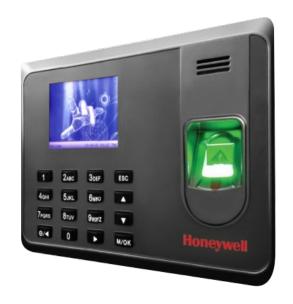

### Introduction

HON-BIOEM-500TA is a fingerprint time & attendance terminal With SSR report(self-service Report) stored in the time clock. The 2.8inch TFT screen can display more information vividly, including fingerprint image and verification result.

TCP/IP communication is a standard function which makes sure the data transmission between terminal and PC can be easily done within few seconds. Internal backup battery insures the device work normally when the power cuts off suddenly.

#### **FEATURES**

- Check the correct positioning wordFeatures
- Elegant & modern design
- 2.8 inches TFT display
- GUI interface for easy operation.

- Communication TCP/IP
- USB support
- Built-in latest fingerprint algorithm
- Built-in SSR excel software

- Short keys to select the In and Out status
- Inbuilt backup battery
- Simple access control or external bell

| Specifications          |                                                                                                                                                            |
|-------------------------|------------------------------------------------------------------------------------------------------------------------------------------------------------|
| Display                 | 2.8 inch TFT Screen                                                                                                                                        |
| Fingerprint capacity    | 500                                                                                                                                                        |
| ld card capacity        | 500                                                                                                                                                        |
| Log capacity            | 50,000                                                                                                                                                     |
| Communication           | TCP/IP                                                                                                                                                     |
| Interface               | USB Supported                                                                                                                                              |
| Standard functions      | Schedule bell ,Workcode, DLST, SSR report, Self-Service Query, Automatic Status Switch , T9input, 9 digit User ID, ID card, backup battery, external bell. |
| Supported software      | EASYTIME3.0                                                                                                                                                |
| Card supported          | EM card                                                                                                                                                    |
| Access control function | Door Lock & Exit button                                                                                                                                    |
| Power supply            | DC 5V 0.8A                                                                                                                                                 |
| Operating temp          | 00C-450C                                                                                                                                                   |
| Operating humidity      | 20%-80%                                                                                                                                                    |
| Dimension               | 185X140X30mm                                                                                                                                               |