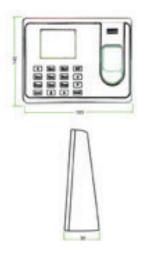

# **DIMENSION (MM)**

- Short keys to select the In and Out status
- Inbuilt backup battery
- Simple access control or external bell

| Specifications          |                                                                                                                                                            |
|-------------------------|------------------------------------------------------------------------------------------------------------------------------------------------------------|
| Display                 | 2.8 inch TFT Screen                                                                                                                                        |
| Fingerprint capacity    | 500                                                                                                                                                        |
| ld card capacity        | 500                                                                                                                                                        |
| Log capacity            | 50,000                                                                                                                                                     |
| Communication           | TCP/IP                                                                                                                                                     |
| Interface               | USB Supported                                                                                                                                              |
| Standard functions      | Schedule bell ,Workcode, DLST, SSR report, Self-Service Query, Automatic Status Switch , T9input, 9 digit User ID, ID card, backup battery, external bell. |
| Supported software      | EASYTIME3.0                                                                                                                                                |
| Card supported          | EM card                                                                                                                                                    |
| Access control function | Door Lock & Exit button                                                                                                                                    |
| Power supply            | DC 5V 0.8A                                                                                                                                                 |
| Operating temp          | 00C-450C                                                                                                                                                   |
| Operating humidity      | 20%-80%                                                                                                                                                    |
| Dimension               | 185X140X30mm                                                                                                                                               |