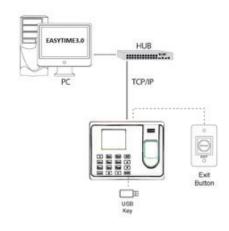

# **CONFIGURATION**

TCP/IP communication is a standard function which makes sure the data transmission between terminal and PC can be easily done within few seconds. Internal backup battery insures the device work normally when the power cuts off suddenly.

- Short keys to select the In and Out status
- Inbuilt backup battery
- Simple access control or external bell

| Specifications          |                                                                                                                                                            |
|-------------------------|------------------------------------------------------------------------------------------------------------------------------------------------------------|
| Display                 | 2.8 inch TFT Screen                                                                                                                                        |
| Fingerprint capacity    | 500                                                                                                                                                        |
| ld card capacity        | 500                                                                                                                                                        |
| Log capacity            | 50,000                                                                                                                                                     |
| Communication           | TCP/IP                                                                                                                                                     |
| Interface               | USB Supported                                                                                                                                              |
| Standard functions      | Schedule bell ,Workcode, DLST, SSR report, Self-Service Query, Automatic Status Switch , T9input, 9 digit User ID, ID card, backup battery, external bell. |
| Supported software      | EASYTIME3.0                                                                                                                                                |
| Card supported          | EM card                                                                                                                                                    |
| Access control function | Door Lock & Exit button                                                                                                                                    |
| Power supply            | DC 5V 0.8A                                                                                                                                                 |
| Operating temp          | 00C-450C                                                                                                                                                   |
| Operating humidity      | 20%-80%                                                                                                                                                    |
| Dimension               | 185X140X30mm                                                                                                                                               |