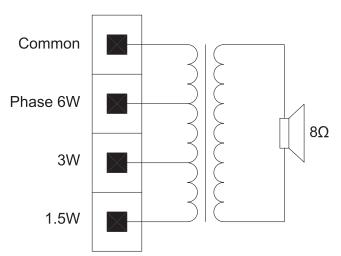

## **Circuit Diagram:**

HN-CL06 has two spring clamps which can be used to easily fix the speaker into the false ceiling. It has three power taps (6/3/1.5W) with the built in 100V transformer. The round metal grille is well fitted in the front