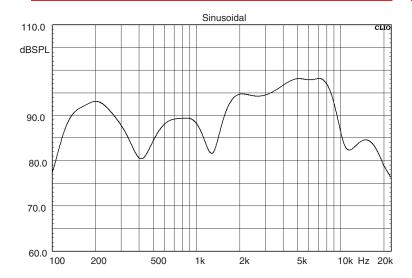

### **Frequency Response:**

| Technical Specification               |                                               |
|---------------------------------------|-----------------------------------------------|
| Rated Power / Max Power               | 6W/9W                                         |
| Power Taps                            | 6w/3w/1.5w                                    |
| Rated Voltage                         | 100 V                                         |
| Sound Pressure Level at 1w (1m& 1kHz) | 90 ± 5 dB                                     |
| Rated Impedance                       | $1667\Omega/3333\Omega/6666\Omega$            |
| Frequency Response                    | 125Hz – 16kHz (-10 dB with reference to 1kHz) |
| SPL at rated power/1W                 | 95dB / 88dB (1m & 1kHz)                       |
| Size of Speaker (dia)                 | 166 mm                                        |
| Hole cut out                          | 140 mm                                        |
| Magnet Weight                         | 90 gm                                         |
| Connection                            | 4 Pole screw connector                        |
| Dimension                             | 166mm X 60mm                                  |
| Color                                 | White                                         |
| Weight of Speaker                     | 500 gm                                        |