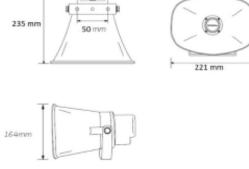

#### **INSTALLATION DETAILS/DIMENSIONS**

 $\frac{\text{HN-PHP15A}}{\text{is a horn loudspeaker which can be Used to easily adjustable mounting brackets in any Surface to accurately direct the sound beam. It has Three power tapping (15/7.5/3.75W) with built in 100V transformer.$ 

#### **DIMENSIONS**

#### THREE-VIEW DIAGRAM

## **TECHNICAL SPECIFICATIONS**

| SYSTEM PERFORMANCE          |                                                                                                       |
|-----------------------------|-------------------------------------------------------------------------------------------------------|
| Frequency Range (-10dB)     | 350Hz – 8 KHz                                                                                         |
| Nominal Dispersion          | 140°(H) X 50° (V)                                                                                     |
| Rated Impedance             | 667 <b>Ω</b> at 15 W                                                                                  |
| Long-Term Power Handling    | 15 W (22W peak)                                                                                       |
| Sensitivity (SPL / 1 W @1m) | 104 dB SPL                                                                                            |
| Maximum SPL @1m             | 116 dB SPL                                                                                            |
| Rated Input Voltage         | 100 V/ 70V                                                                                            |
| Transformer Taps (100V)     | 15 W / 7.5W / 3.75 W                                                                                  |
| PHYSIC                      |                                                                                                       |
| Enclosure                   | ABS                                                                                                   |
| Environmental               | Outdoor uses, IP 66                                                                                   |
| Operating Temperature       | -25° C to 55° C                                                                                       |
| Storage Temperature         | -40° C to 70° C                                                                                       |
| Relative Humidity           | <95%                                                                                                  |
| Connectors                  | 4 CORE Flexible wire having 4 connection of Com, 15W, 7.5W, & 3.75W                                   |
| Suspension/Mounting         | U Shape mounting clamp is fixed in speaker and can be mount easily on any wall with 3 holes in clamp. |
| Dimensions                  | Length- 221mm<br>Width- 164mm<br>Height- 235 mm                                                       |
| Colour                      | White( RAL 9003)                                                                                      |
| Net Weight                  | (1.38kg)                                                                                              |
| Shipping Weight             | (1.68Kg)                                                                                              |