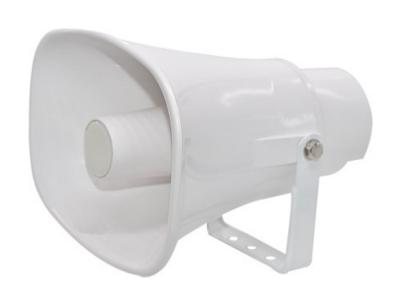

## Horn Loudspeaker

HN-PHP15A/ is a 15W full range horn loudspeaker for high Power handling and reliability. Taps on the primary winding allow different power setting. Housing is made of study ABS fire resistance material with strength and low weight. With its the aesthetical and style design, it can be installed in various applications such as train station, harbors, plaza, police station government administration, tourist destinations, educational institute, transport hubs, and office building. The horn is attached with strong and adjustable mounting brackets which help to accurately direct the sound beam. The loudspeaker is CE complied.

#### **ABOUT THE PRODUCT**

The speaker enclosure is fully made with ABS with glossy finish.