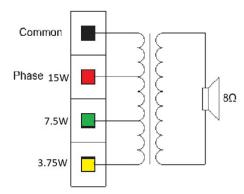

#### **INSTALLATION DETAILS/DIMENSIONS**

 $\frac{\text{HN-PHP15A}}{\text{is a horn loudspeaker which can be Used to easily adjustable mounting brackets in any Surface to accurately direct the sound beam. It has Three power tapping (15/7.5/3.75W) with built in 100V transformer.$ 

#### Circuit Diagram:

## **TECHNICAL SPECIFICATIONS**

| SYSTEM PERFORMANCE          |                                                                                                       |
|-----------------------------|-------------------------------------------------------------------------------------------------------|
| Frequency Range (-10dB)     | 350Hz – 8 KHz                                                                                         |
| Nominal Dispersion          | 140°(H) X 50° (V)                                                                                     |
| Rated Impedance             | 667 <b>Ω</b> at 15 W                                                                                  |
| Long-Term Power Handling    | 15 W (22W peak)                                                                                       |
| Sensitivity (SPL / 1 W @1m) | 104 dB SPL                                                                                            |
| Maximum SPL @1m             | 116 dB SPL                                                                                            |
| Rated Input Voltage         | 100 V/ 70V                                                                                            |
| Transformer Taps (100V)     | 15 W / 7.5W / 3.75 W                                                                                  |
| PHYSIC                      |                                                                                                       |
| Enclosure                   | ABS                                                                                                   |
| Environmental               | Outdoor uses, IP 66                                                                                   |
| Operating Temperature       | -25° C to 55° C                                                                                       |
| Storage Temperature         | -40° C to 70° C                                                                                       |
| Relative Humidity           | <95%                                                                                                  |
| Connectors                  | 4 CORE Flexible wire having 4 connection of Com, 15W, 7.5W, & 3.75W                                   |
| Suspension/Mounting         | U Shape mounting clamp is fixed in speaker and can be mount easily on any wall with 3 holes in clamp. |
| Dimensions                  | Length- 221mm<br>Width- 164mm<br>Height- 235 mm                                                       |
| Colour                      | White( RAL 9003)                                                                                      |
| Net Weight                  | (1.38kg)                                                                                              |
| Shipping Weight             | (1.68Kg)                                                                                              |