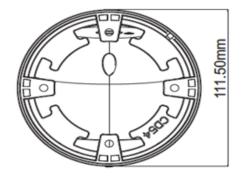

# **DIMENSIONS**

## **HIE2PIV-S3**

# PERFORMANCE LITE IP SD CAMERAS 2MP IP IR EYEBALL CAMERA

| OTHERS                |                                     |                                                                              |  |
|-----------------------|-------------------------------------|------------------------------------------------------------------------------|--|
| Power Supply          |                                     | DC 12V / PoE                                                                 |  |
| Power Consumption     | <5.5 W                              | <8 W                                                                         |  |
| IR Consumption ON     | <2 W                                | <4W                                                                          |  |
| Operating Temperature | -30 deg C                           | -30 deg C to 60 deg C, Humidity< 95%                                         |  |
| Dimensions (mm)       | 94.6 × 82.8                         | 111.5 × 99.6                                                                 |  |
| Weight                | 0.45KG                              | 0.64KG                                                                       |  |
| Installation          | Ceiling mounting (wall mounting ava | Ceiling mounting (wall mounting available with the junction box and bracket) |  |