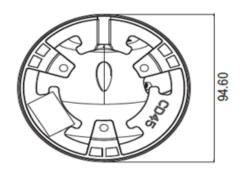

# **DIMENSIONS**

## HIE2PI-S3

# PERFORMANCE LITE IP SD CAMERAS 2MP IP IR EYEBALL CAMERA

| OTHERS                |                                     |                                                                              |  |
|-----------------------|-------------------------------------|------------------------------------------------------------------------------|--|
| Power Supply          |                                     | DC 12V / PoE                                                                 |  |
| Power Consumption     | <5.5 W                              | <8 W                                                                         |  |
| IR Consumption ON     | <2 W                                | <4W                                                                          |  |
| Operating Temperature | -30 deg C                           | -30 deg C to 60 deg C, Humidity< 95%                                         |  |
| Dimensions (mm)       | 94.6 × 82.8                         | 111.5 × 99.6                                                                 |  |
| Weight                | 0.45KG                              | 0.64KG                                                                       |  |
| Installation          | Ceiling mounting (wall mounting ava | Ceiling mounting (wall mounting available with the junction box and bracket) |  |