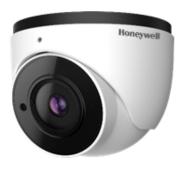

CAMERAS 2MP IP IR EYEBALL CAMERA

#### HIE2PI-S3/HIE2PIV-S3

Honeywell's new Performance Lite IP camera series is aimed to provide high quality surveillance as an affordable offering for small and medium businesses which include small offices, retail shops, gyms, schools, residential complexes, etc.

The new series of 2MP IR cameras (HIE2PI-S3 and HIE2PIV-S3), in eyeball configuration with both fixed and variable lens options and SD card slot is designed to cater to all kinds of customer applications. The cameras come with IR LEDs to provide effective and efficient surveillance even during the night. The cameras are IP67 rated that makes them resilient for outdoor applications as well.



Sensor



Min. Illumination



DWDR



Motion Detection



Day & Night



AWB



POE



Water-proof



Figure 1: HIE2PI-S3



Figure 2: HIE2PIV-S3

#### **KEY FEATURES**

- 2MP, Resolution: 1920 × 1080, H.265 codec compression
- Up to 50 m IR Range
- 3 Region of Interest
- ICR auto switch, True Day / Night (TDN),
- 3D DNR, Digital WDR, HLC, BLC, Defog
- Best in segment Lux levels
- 1CH audio input; Hardware reset
- Built-in microSD card slot (up to 128GB)
- IP 67 certified
- Supports dual streams
- Support mobile surveillance by smart phones with iOS and Android OS access through Honeywell NVR.

# PERFORMANCE LITE IP SD CAMERAS 2MP IP IR EYEBALL CAMERA

## **SPECIFICATIONS**

| CAMERA                   | HIE2PI - S3                                  | HIE2PIV -S3