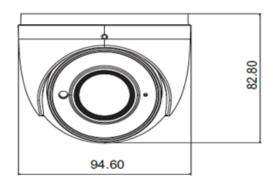

# **DIMENSIONS**

## HIE2PI-S3

# PERFORMANCE LITE IP SD CAMERAS 2MP IP IR EYEBALL CAMERA

| OTHERS                |                                     |                                                                              |  |
|-----------------------|-------------------------------------|------------------------------------------------------------------------------|--|
| Power Supply          |                                     | DC 12V / PoE                                                                 |  |
| Power Consumption     | <5.5 W                              | <8 W                                                                         |  |
| IR Consumption ON     | <2 W                                | <4W                                                                          |  |
| Operating Temperature | -30 deg C                           | -30 deg C to 60 deg C, Humidity< 95%                                         |  |
| Dimensions (mm)       | 94.6 × 82.8                         | 111.5 × 99.6                                                                 |  |
| Weight                | 0.45KG                              | 0.64KG                                                                       |  |
| Installation          | Ceiling mounting (wall mounting ava | Ceiling mounting (wall mounting available with the junction box and bracket) |  |