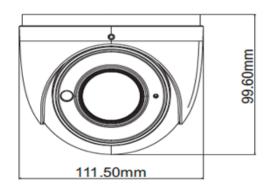

# **DIMENSIONS**

## **HIE2PIV-S3**

# PERFORMANCE LITE IP SD CAMERAS 2MP IP IR EYEBALL CAMERA

| OTHERS                |                                     |                                                                              |  |
|-----------------------|-------------------------------------|------------------------------------------------------------------------------|--|
| Power Supply          |                                     | DC 12V / PoE                                                                 |  |
| Power Consumption     | <5.5 W                              | <8 W                                                                         |  |
| IR Consumption ON     | <2 W                                | <4W                                                                          |  |
| Operating Temperature | -30 deg C                           | -30 deg C to 60 deg C, Humidity< 95%                                         |  |
| Dimensions (mm)       | 94.6 × 82.8                         | 111.5 × 99.6                                                                 |  |
| Weight                | 0.45KG                              | 0.64KG                                                                       |  |
| Installation          | Ceiling mounting (wall mounting ava | Ceiling mounting (wall mounting available with the junction box and bracket) |  |