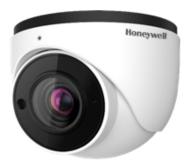

ALL CAMERA

#### HIE2PI-S3/HIE2PIV-S3

Honeywell's new Performance Lite IP camera series is aimed to provide high quality surveillance as an affordable offering for small and medium businesses which include small offices, retail shops, gyms, schools, residential complexes, etc.

The new series of 2MP IR cameras (HIE2PI-S3 and HIE2PIV-S3), in eyeball configuration with both fixed and variable lens options and SD card slot is designed to cater to all kinds of customer applications. The cameras come with IR LEDs to provide effective and efficient surveillance even during the night. The cameras are IP67 rated that makes them resilient for outdoor applications as well.



Sensor



Min. Illumination



DWDR



Motion Detection



Day & Night



AWB



POE



Water-proof



Figure 1: HIE2PI-S3



Figure 2: HIE2PIV-S3

#### **KEY FEATURES**

- 2MP, Resolution: 1920 × 1080, H.265 codec compression
- Up to 50 m IR Range
- 3 Region of Interest
- ICR auto switch, True Day / Night (TDN),
- 3D DNR, Digital WDR, HLC, BLC, Defog
- Best in segment Lux levels
- 1CH audio input; Hardware reset
- Built-in microSD card slot (up to 128GB)
- IP 67 certified
- Supports dual streams
- Support mobile surveillance by smart phones with iOS and Android OS access through Honeywell NVR.

# PERFORMANCE LITE IP SD CAMERAS 2MP IP IR EYEBALL CAMERA

## **SPECIFICATIONS**

| CAMERA                   | HIE2PI - S3                                  | HIE2PIV -S3                                                                                                                                            |  |
|------